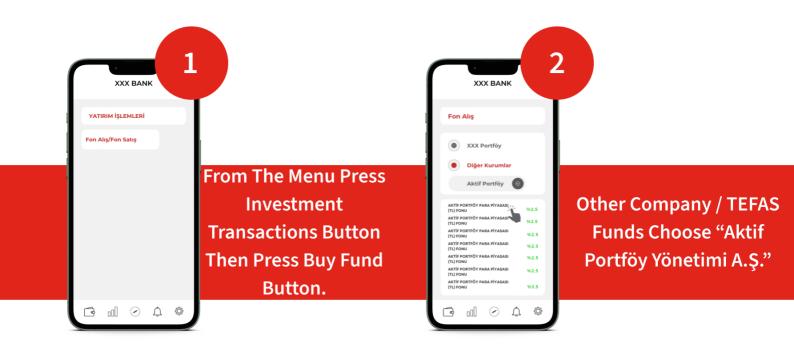

# How Can I Buy Aktif Asset Management Funds From N Kolay Mobile?

NKolay Main Menu
Press Buy Fund Button.

Choose "Aktif Asset Management Funds"

Choose The Fund You Want To Buy And Enter Amount.

Buy Confirming
Transaction Details You
Can Complete Your
Transaction.