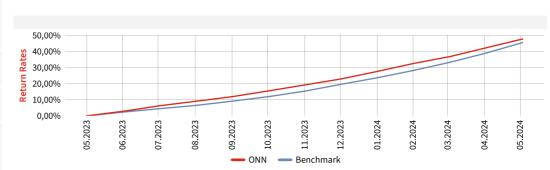

#### **Fund Performance**

| Period  | Fund Return | Annualized | Depositor Rt. Ann<br>(Individual Customer) |
|---------|-------------|------------|--------------------------------------------|
| Daily   | 0,02%       | 7,18%      | 6,99%                                      |
| Monthly | 3,90% **    | 46,00%     | 44,75%                                     |
| 3 Month | 11,52% **   | 45,82%     | 44,58%                                     |
| YTD     | 19,69% **   | 48,05%     | 46,75%                                     |
| 6 Month | 23,95% **   | 47,89%     | 46,59%                                     |
| Yearly  | 47,74%      | 47,74%     | 46,38%                                     |

<sup>\*\*</sup> Higher returns were achieved compared to the sector.