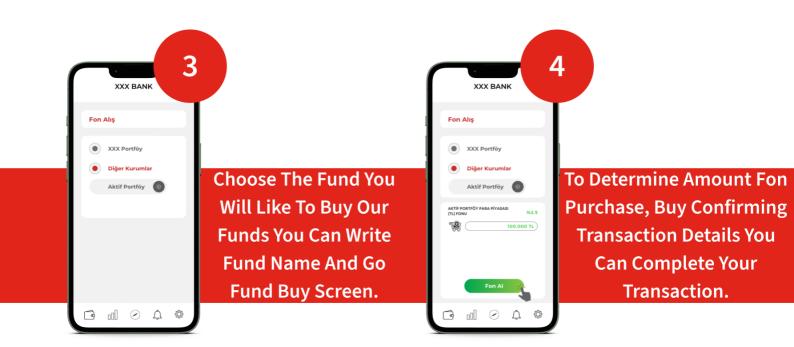

# How Can I Buy Aktif Asset Management Funds From Other Banks And Investment Companies?